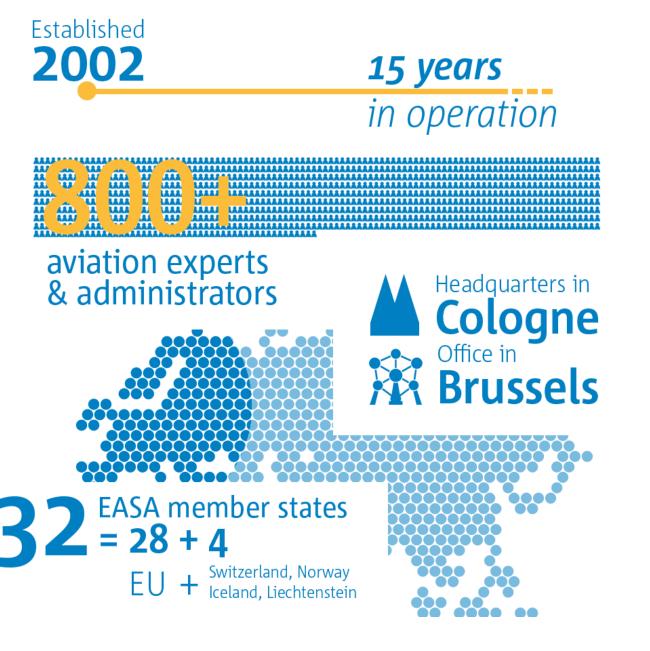

# What is EASA?

 The European safety agency (EASA) is an agency of the European union (EU) with regulatory and executive tasks in the field of civilian aviation safety.