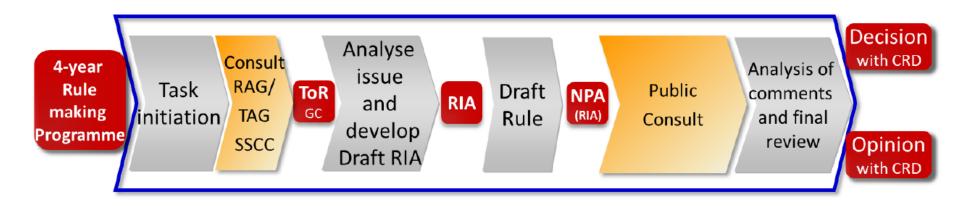

# EASA rule making programme

A NPA (Notice of Proposed Amendment);

- Contains Explanatory Note, RIA, draft proposal, ICAO 'check'
- May propose new rule, or an amendment and/or AMC-GM

A CRD contains EASA's responses to all comments received to an NPA

An **Opinion** includes the final proposal to the European Commission for an Implementing Rule, at the end of the rulemaking process

A **Decision** is issued by EASA and includes AMC, CS, GM relating to a EU Regulation